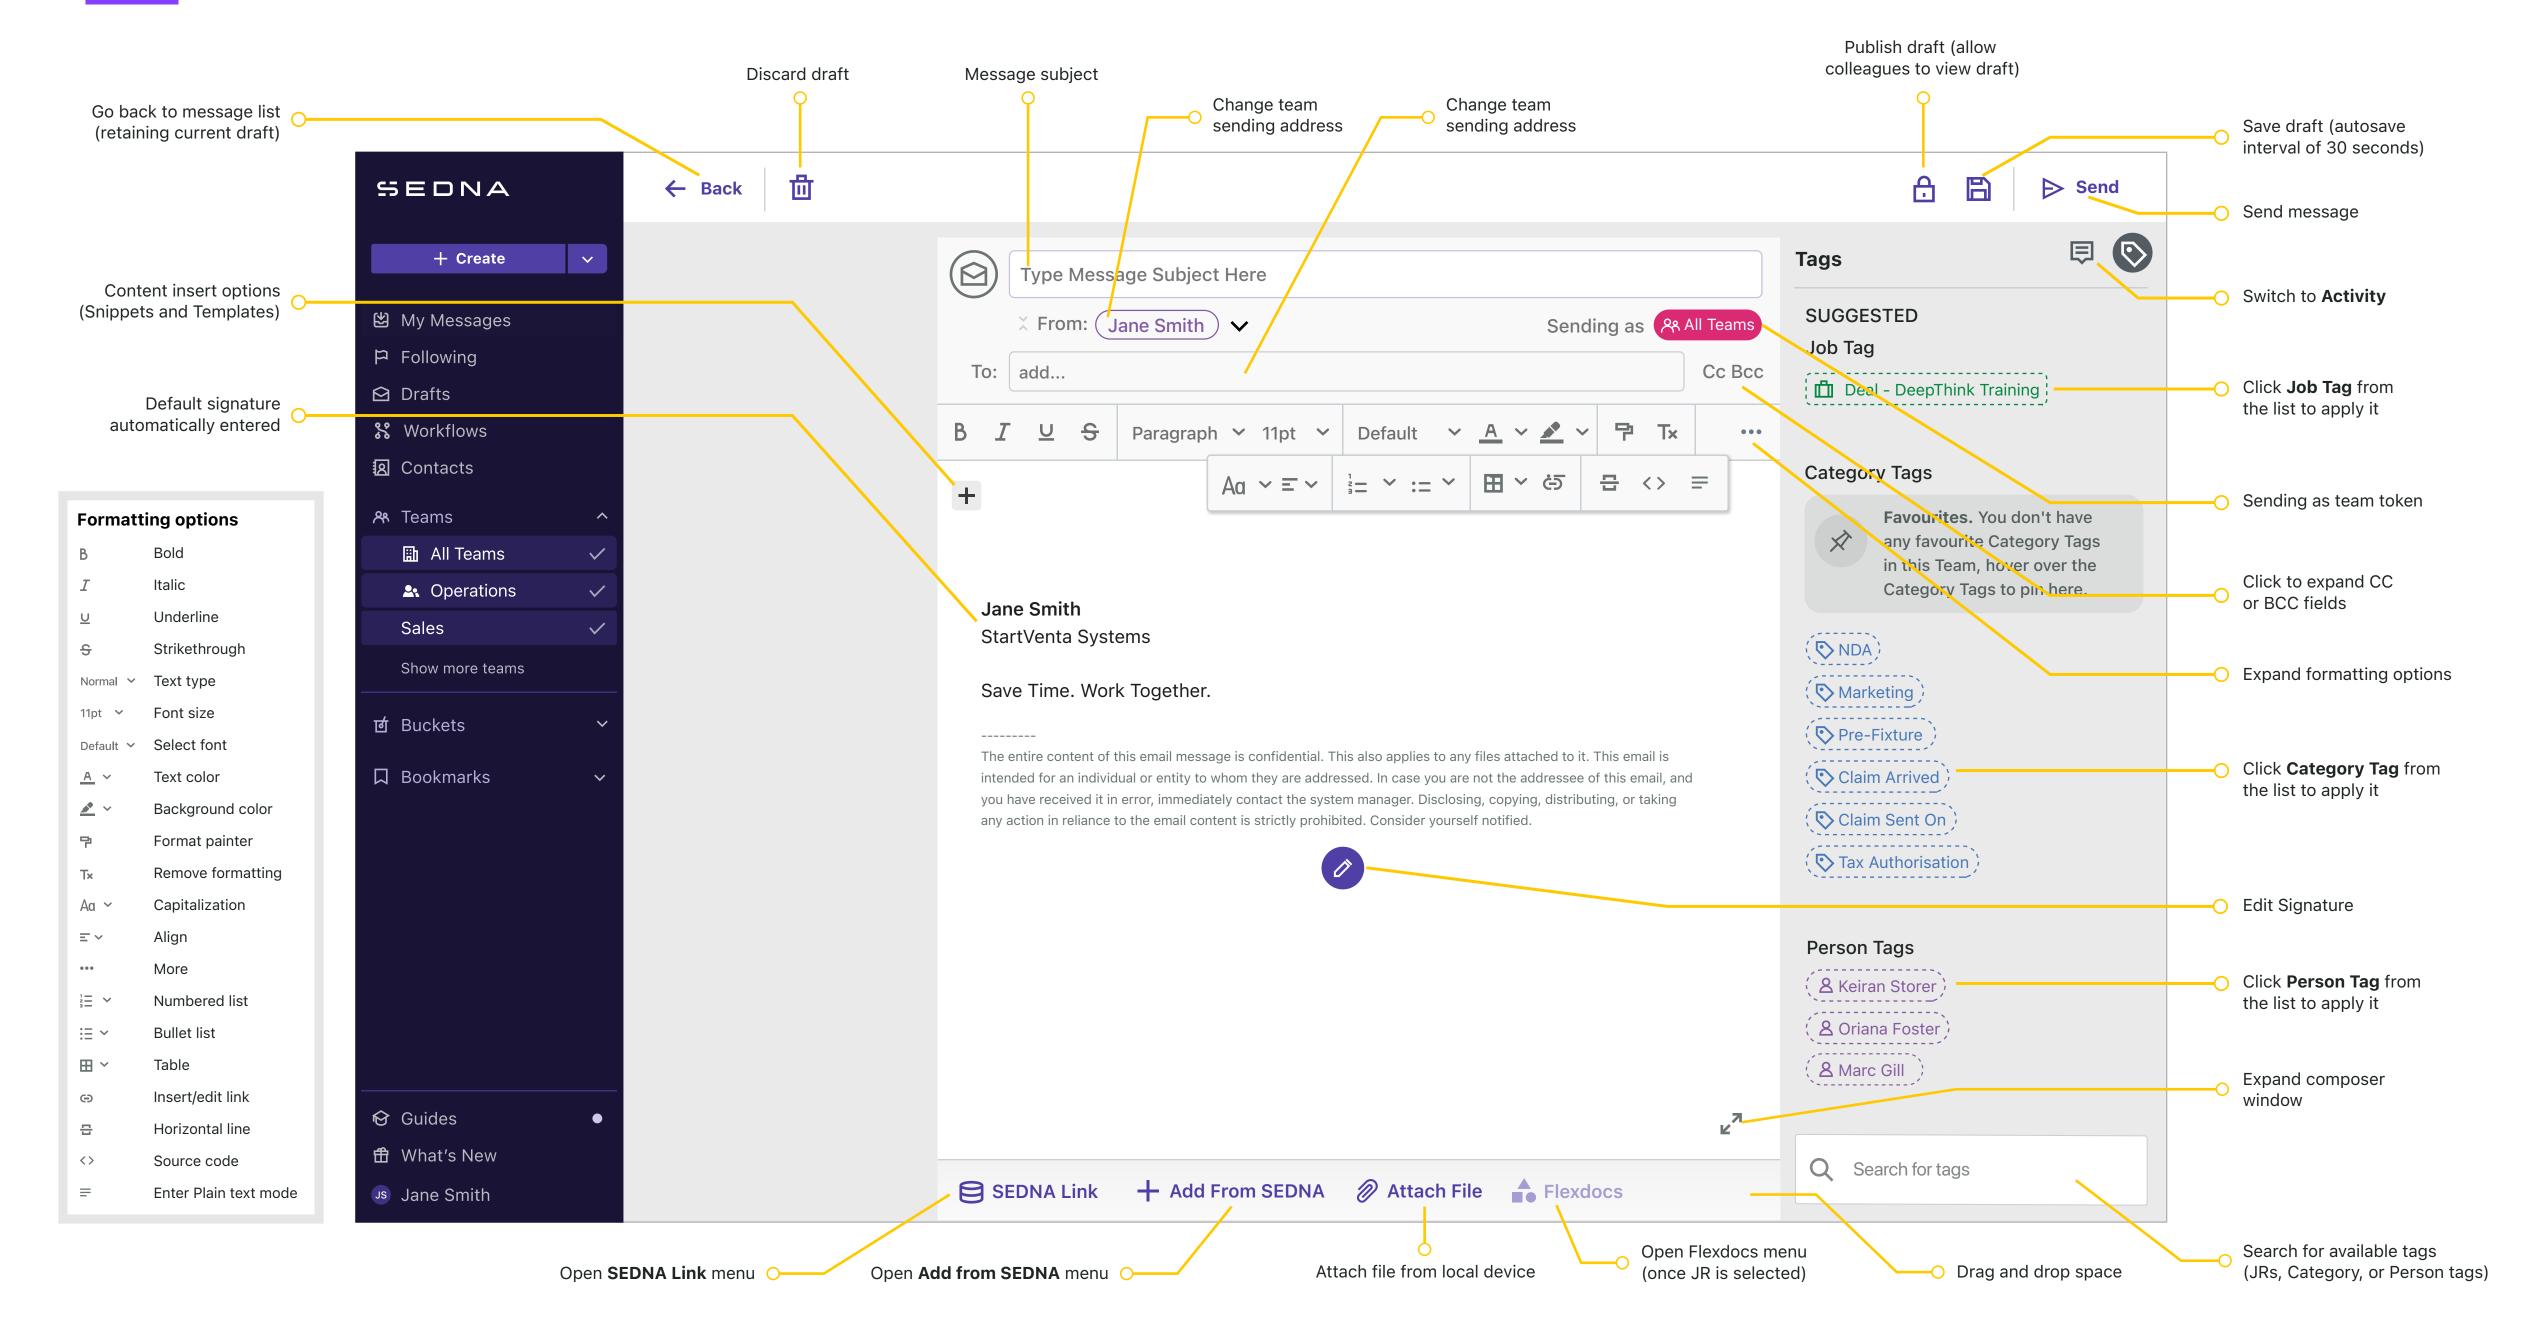

## SEDNA Education

## SEDINAUI Guide Quick Guide





in:Inbox

 **Bulk archiv** 

Initial Voyage Pla

Port Laura (Mon

From Calvin Howell

GOOD DAY,

To/Cc anikabotosh@shi

THIS IS THE INITIAL

TO MASTER OF AME

**GOOD DAY CAPTAIN** 

PLEASE BE ADVISED

PLEASE CONFIRM AT

RISK COMMUNICATO

**INSTRUCTED SPEED** 

WEATHER: BF 4-5'S

IF THERE IS A DELAY

COMMENTS/SUGGES

SENIOR EXECUTIVE

**CALVIN HOWELL** 

ROUTE: DIRECT

PLANNING SHEET.

05/2022







SEDNA UI GUIDE



Expand/Collapse Message List

By expanding the message tiles list, you can view more messages at one time. This reduces the need for scrolling, while retaining all the important details such as whether a message has been Shared, Followed or Tagged.



SEDNA UI GUIDE