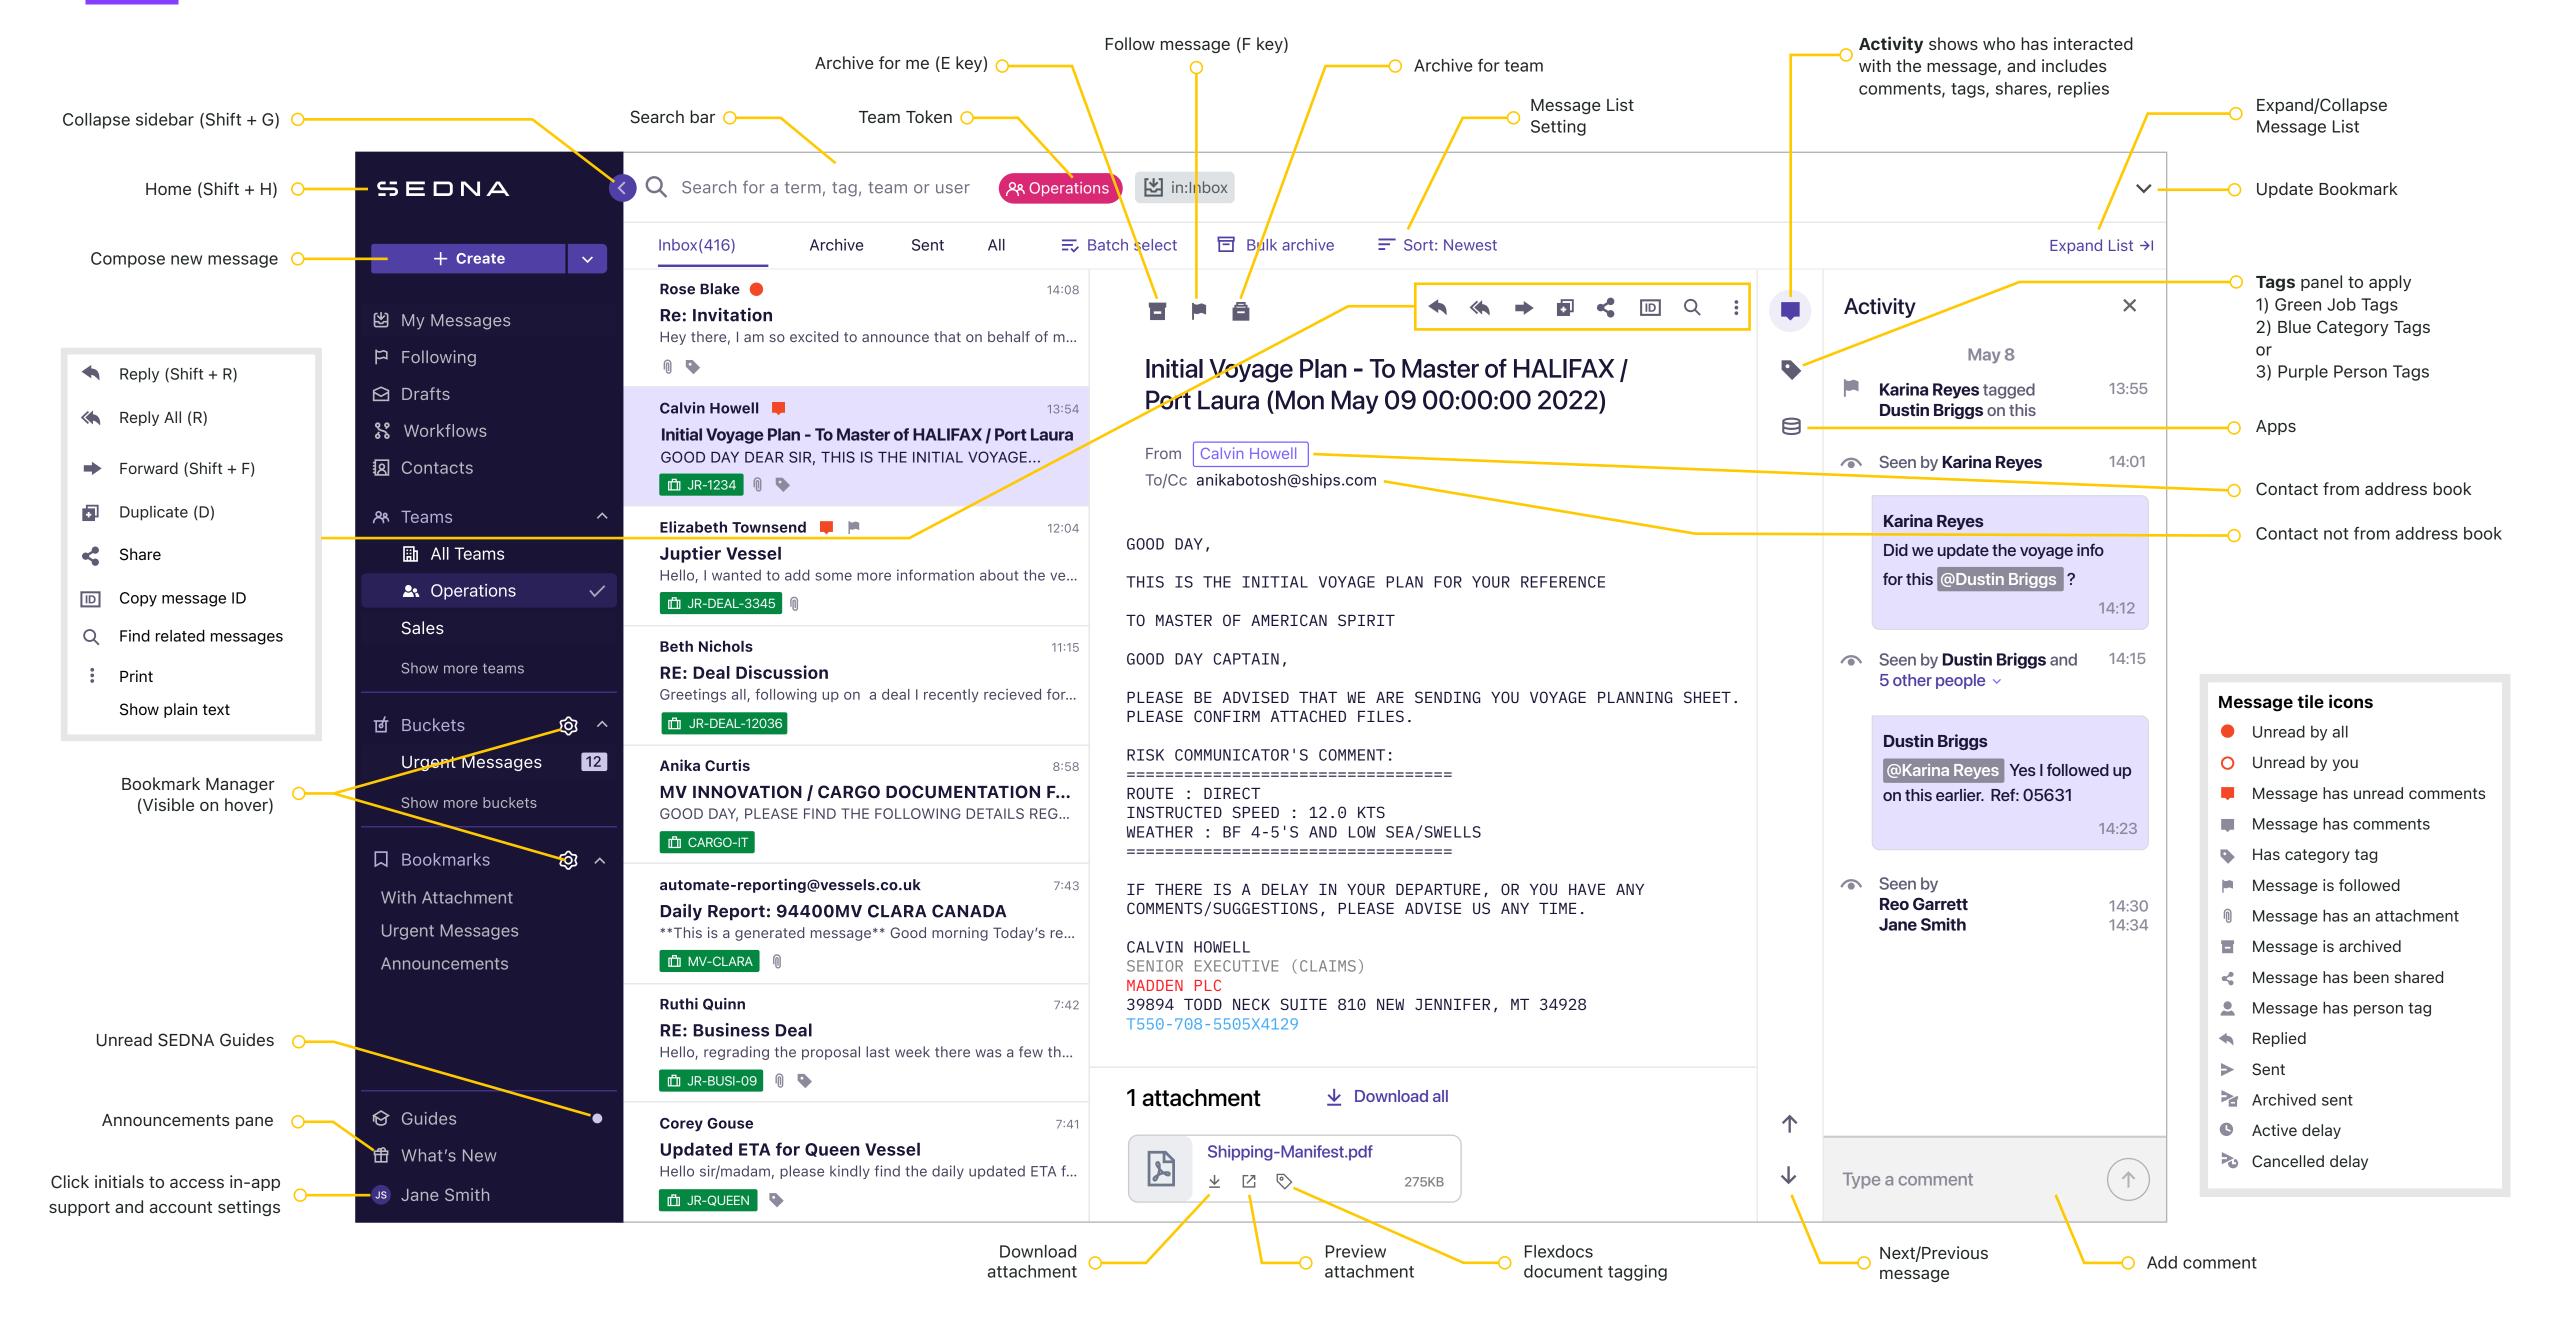

## SEDINAUI Guide Quick Guide

in:Inbox

 **Bulk archiv** 

Initial Voyage Pla

Port Laura (Mon

From Calvin Howell

GOOD DAY,

To/Cc anikabotosh@shi

THIS IS THE INITIAL

TO MASTER OF AME

**GOOD DAY CAPTAIN** 

PLEASE BE ADVISED

PLEASE CONFIRM AT

RISK COMMUNICATO

**INSTRUCTED SPEED** 

WEATHER: BF 4-5'S

IF THERE IS A DELAY

COMMENTS/SUGGES

SENIOR EXECUTIVE

**CALVIN HOWELL** 

ROUTE: DIRECT

PLANNING SHEET.

05/2022

SEDNA UI GUIDE