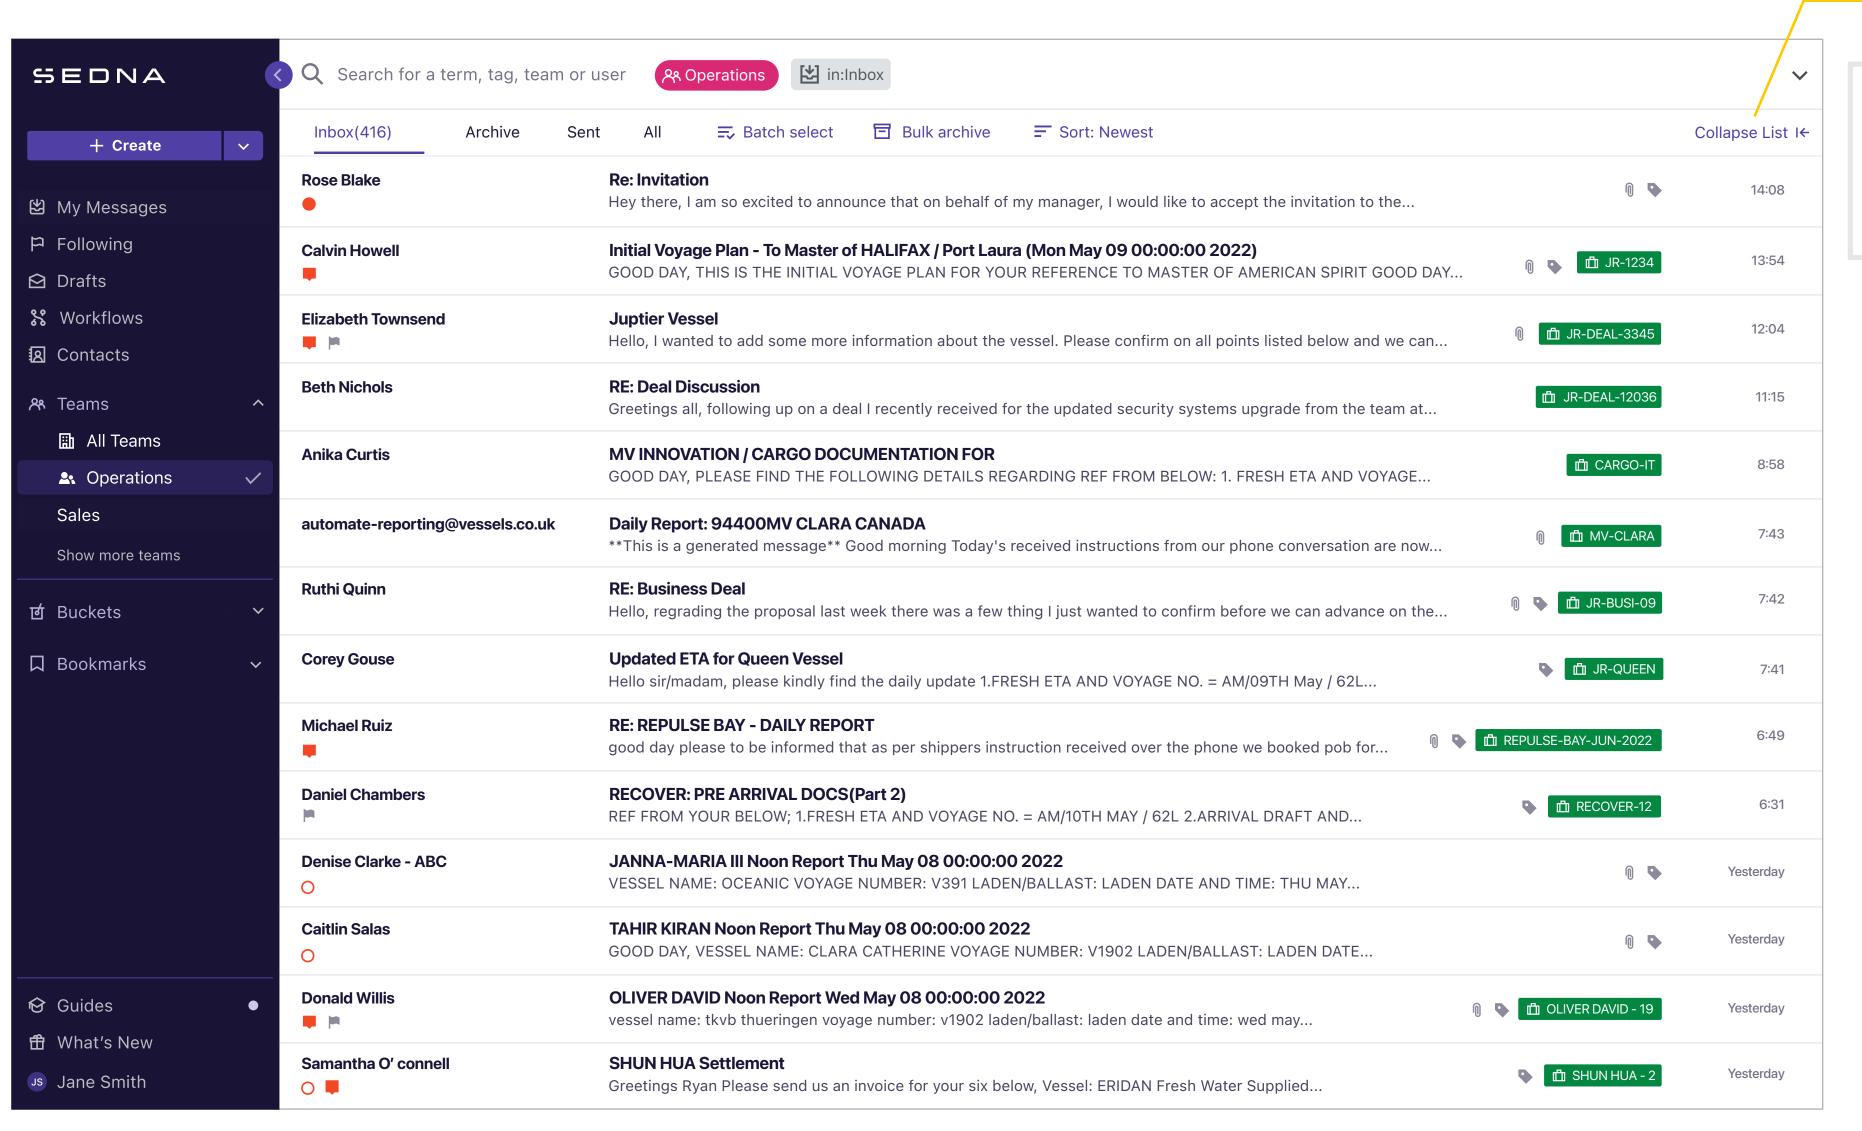

Expand/Collapse Message List

By expanding the message tiles list, you can view more messages at one time. This reduces the need for scrolling, while retaining all the important details such as whether a message has been Shared, Followed or Tagged.